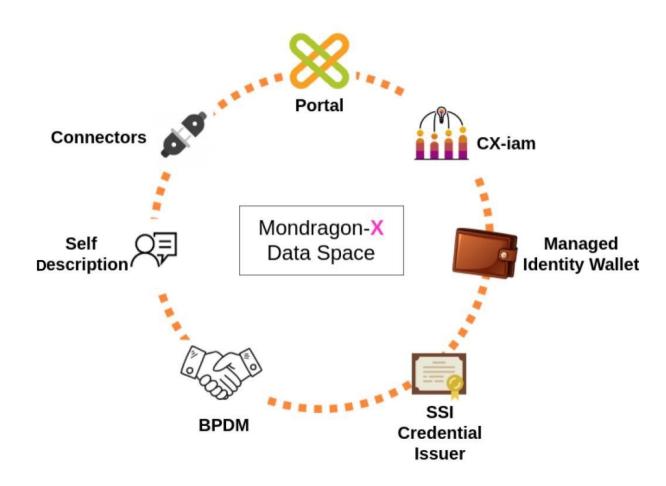

# **Mondragon-X**

General Initiative to set up a **generic federated data space** within the scope
of the MONDRAGON Corporation to be
subsequently applicable to various
sectors

# Eclipse EDC

- Standards Reference Impl.
- MVD
- Protocol TCKs

Focuses on connector tecnology and its components

**MXD** 

Extends
Connector Base

Umbrella

Data Space Infrastructure

# Eclipse Tractus-X

Where we build secure, self-sovereign & open collaborative dataspaces!

is contributing on its development, with currently 2 active committers and several contributors, along with others from